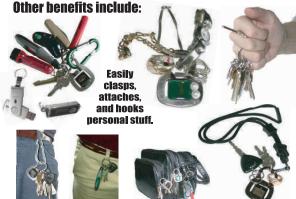

You can also use LeClasp™ to keep valuable jewellery from being lost while working or exercising. It's perfect for anyone who needs to remove rings (precious, irreplaceable wedding ring!), bracelets, necklaces, and even earrings occasionally or daily. With a simple LeClasp™ squeeze jewellery and keys are kept safe and secure - together in a pocket or locker!

As well, LeClaspTM easily converts into a handclasp self-defense device! Peace of mind while jogging or the Saturday night «march» through dark parking lots. (Visit our website www.leclasp.com for instructions.)

Wow... No ordinary benefits here!! We hope the efficiency and simplicity of our truly practical « jewellery-calibre » gift will pleasantly surprise and delight you for many, many years to come. You'll soon wonder how you survived without it.