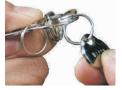

#### How to use your Multi-Functional LeClasp™.

The end to your typical «key holder» FRUSTRATIONS is finally here!

The patented Multi-Functional LeClasp™ incorporates an ingenious « multi-ring » design that allows you to add or remove keys

As Simple As 1-2-3! (see above diagram) 1. Place thumb and index finger on the diagonal lines at the center of your *LeClasp™*. 2. Saueeze.

3. Add or remove keys at will.

For added convenience, we have equipped LeClasp™ with four split rings that let you GROUP keys into «sets» of 2-6 keys per ring. For example, dedicate one ring to your house keys, another to your work keys, car keys, etc. IMPORTANT: The modular design allows you to add up to nine additional « sets » of keys.