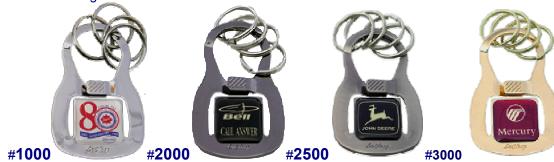

## Step 1 - Select the Jewellery Caliber Plated Finish

You can choose from **four (4) LeClasp™ jewellery-caliber plated** finishes that match your logo colours, suit your tastes and budget.

From the *cool elegance* of the polished White Nickel shown here (#1000 - far left), the *refined sophistication* of the Black Nickel (#2000 - Bell logo), the *je ne sais quoi* Brushed Nickel (#2500 - John Deere logo) and the *classic look* of the 22-karat Gold plate (#3000 - Mercury logo).