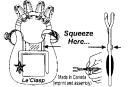

#### How to use your Multi-Functional LeClasp™.

The end to your typical «key holder» FRUSTRATIONS is finally here!

The patented Multi-Functional LeClasp™ incorporates an ingenious « multi-ring » design that allows you to add or remove keys

As Simple As 1-2-3! (see above diagram) 1. Place thumb and index finger on the diagonal lines at the center of your *LeClasp™*. 2. Saueeze.

3. Add or remove keys at will.

For added convenience, we have equipped LeClasp™ with four split rings that let you GROUP keys into «sets» of 2-6 keys per ring. For example, dedicate one ring to your house keys, another to your work keys, car keys, etc. IMPORTANT: The modular design allows you to add up to nine additional « sets » of keys.